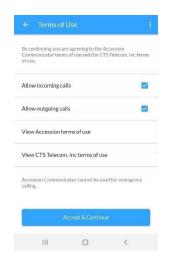

 Here you can view the Terms of Use. It is recommended that you allow MaxUC to make outgoing and receive incoming calls. Click <u>Accept & Continue</u>.

7) Log in using your **10-digit phone number** and **CommPortal password**. If you don't know your password, call 855-769-0936 and speak with a Customer Service Specialist. As a reminder, this password needs to be at least 10-characters, and have letters, numbers, and symbols.