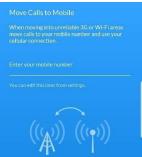

8) Enter in your 10-digit **cell phone number** in order to increase call reliability while in active calls. Then click **Continue**.